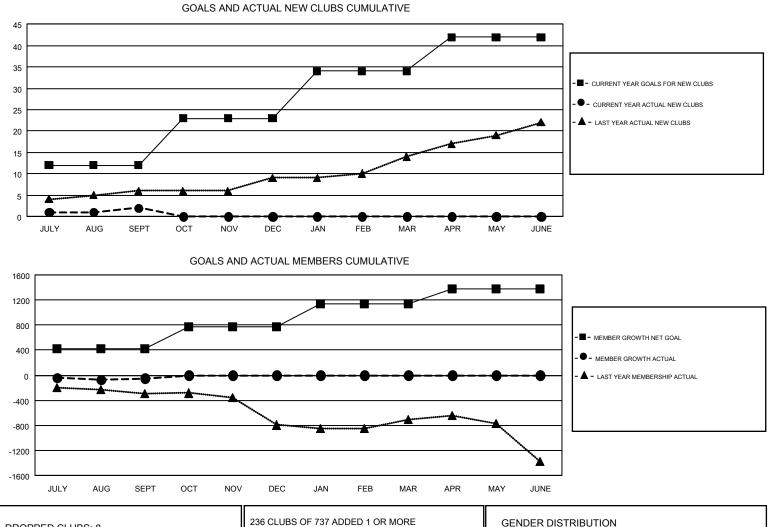

## GMT: HOWARD HUDSON

TION. CALII ONN

GMT CA 1

Results as of: 9/30/2018

| Clubs         |               |           |               | Members               |                           |                         |                                                    |  |
|---------------|---------------|-----------|---------------|-----------------------|---------------------------|-------------------------|----------------------------------------------------|--|
|               | RESULTS FOR   | 2018-2019 |               | RESULTS FOR 2018-2019 |                           |                         |                                                    |  |
| QUARTER       | NEW CLUB GOAL | NEW CLUBS | DROPPED CLUBS | QUARTER               | MEMBER GROWTH NET<br>GOAL | MEMBER GROWTH<br>ACTUAL | DROPPED<br>MEMBERS ACTUAL<br>(including transfers) |  |
| JULY/AUG/SEPT | 12            | 2         | 8             | JULY/AUG/SEPT         | 420                       | 730                     | 667                                                |  |
| OCT/NOV/DEC   | 11            | 0         | 0             | OCT/NOV/DEC           | 351                       | 0                       | 0                                                  |  |
| JAN/FEB/MAR   | 11            | 0         | 0             | JAN/FEB/MAR           | 366                       | 0                       | 0                                                  |  |
| APR/MAY/JUNE  | 8             | 0         | 0             | APR/MAY/JUNE          | 245                       | 0                       | 0                                                  |  |